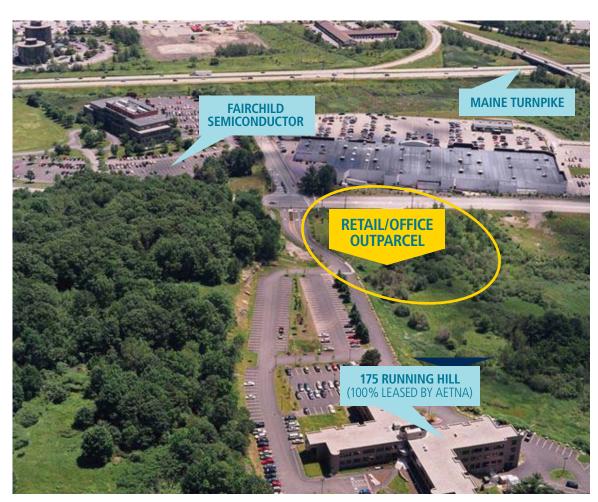

#### RETAIL/OFFICE OUTPARCEL FOR LEASE

### GET NOTICED. GET RESULTS.

At the crossroads of the most dynamic new development in South Portland's thriving retail district, the Outparcel at Running Hill offers two acres of premium visibility and access. Prominently positioned between the Maine Mall and the shops of Maine Crossing at a signaled intersection on Running Hill Road, this outparcel is a rare opportunity for your business to stand out in a very big crowd.

## Outparcel @ Running Hill

THE OUTPARCEL AT RUNNING HILL's premium location at the entrance to Running Hill puts your business in good company. Aetna Insurance has fully leased one of southern Maine's most distinctive business addresses, and now benefits from easy highway access, a signalized intersection on bustling Running Hill Road, close proximity to national retail and restaurant chains—and to local businesses with international reputations. The options are numerous, but the choice is clear. The Outparcel at Running Hill is southern Maine's destination for business.

#### SITE AND LEASING SUMMARY

**ADDRESS:** 175 Running Hill Road South Portland, Maine

**ACREAGE:**  $2.1 \pm acres$ 

Dead River Running Hill, LLC LANDLORD:

LOCATION/DIRECTIONS: I-295 to Maine Mall Road

Exit 45