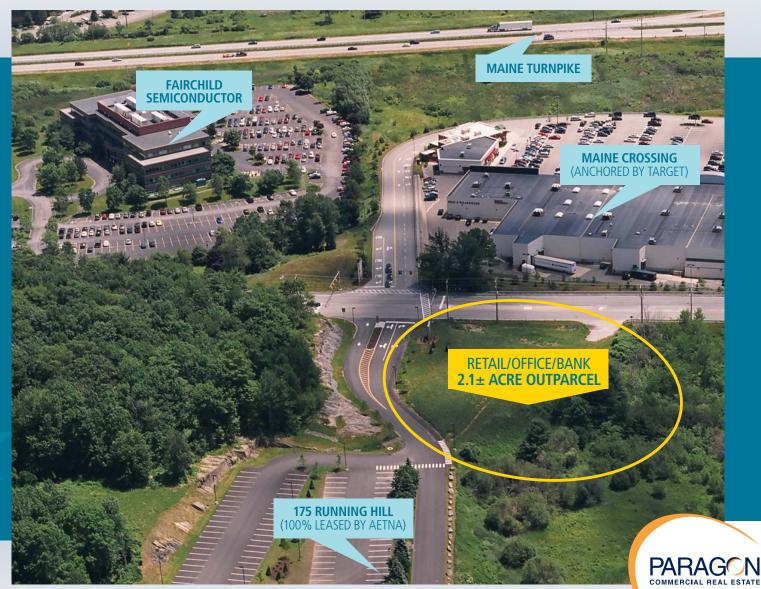

### GET NOTICED. GET RESULTS.

At the crossroads of the most dynamic new development in South Portland's thriving retail district, the Outparcel at Running Hill offers two acres of premium visibility and access. Prominently positioned between the Maine Mall and the shops of Maine Crossing at a signaled intersection on Running Hill Road, this outparcel is a rare opportunity for your business to stand out in a very big crowd.

## Outparcel @ Running Hill

THE OUTPARCEL AT RUNNING HILL's premium location at the entrance to Running Hill puts your business in good company. Aetna Insurance has fully leased one of southern Maine's most distinctive business addresses, and now benefits from easy highway access, a signalized intersection on bustling Running Hill Road, close proximity to national retail and restaurant chains—and to local businesses with international reputations. The options are numerous, but the choice is clear. The Outparcel at Running Hill is southern Maine's destination for business.

#### SITE AND LEASING SUMMARY

**ADDRESS:** 175 Running Hill Road South Portland, Maine

**ACREAGE:**  $2.1 \pm acres$ 

Dead River Running Hill, LLC LANDLORD:

LOCATION/DIRECTIONS: I-295 to Maine Mall Road

Exit 45