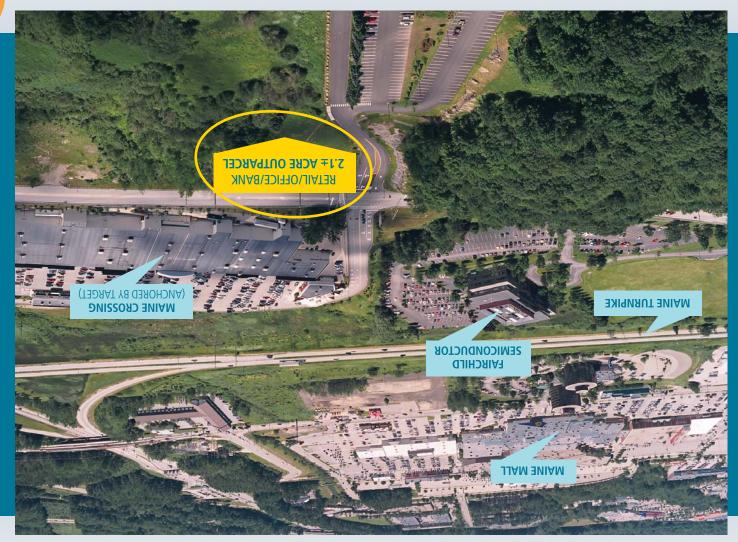

### GET NOTICED. GET RESULTS.

At the crossroads of the most dynamic new development in South Portland's thriving retail district, the Outparcel at Running Hill offers two acres of premium visibility and access. Prominently positioned between the Maine Mall and the shops of Maine Crossing at a signaled intersection on Running Hill Road, this outparcel is a rare opportunity for your business to stand out in a very big crowd.

## Outparcel @ Running Hill

THE OUTPARCEL AT RUNNING HILL's premium location at the entrance to Running Hill puts your business in good company. Aetna Insurance has fully leased one of southern Maine's most distinctive business addresses, and now benefits from easy highway access, a signalized intersection on bustling Running Hill Road, close proximity to national retail and restaurant chains—and to local businesses with international reputations. The options are numerous, but the choice is clear. The Outparcel at Running Hill is southern Maine's destination for business.

#### SITE AND LEASING SUMMARY

**ADDRESS:** 175 Running Hill Road South Portland, Maine

**ACREAGE:**  $2.1 \pm acres$ 

Dead River Running Hill, LLC LANDLORD:

LOCATION/DIRECTIONS: I-295 to Maine Mall Road

Exit 45