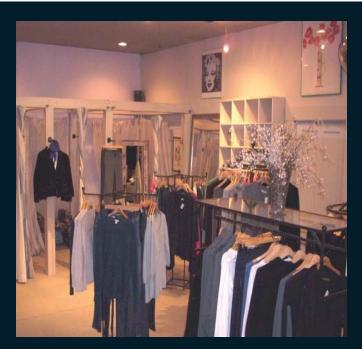

| PROPERTY OVERVIEW                                                                                                          |                                                                                                                                                                                                                                                                                                           | LEASING SUMMARY                                                                                       |                                                                                                                                                                                                                                                                                   |
|----------------------------------------------------------------------------------------------------------------------------|-----------------------------------------------------------------------------------------------------------------------------------------------------------------------------------------------------------------------------------------------------------------------------------------------------------|-------------------------------------------------------------------------------------------------------|-----------------------------------------------------------------------------------------------------------------------------------------------------------------------------------------------------------------------------------------------------------------------------------|
| ADDRESS:  BUILDING SF: LAND AREA: ZONING: ROOF: EXTERIOR: BUILT: NO OF STORIES: SIGNAGE: ACCESS: PARKING: AREA BUSINESSES: | 7-9 Exchange Street Portland, Maine 7,248+/- sf .029+/- acres B3 (Downtown Business) Rubber membrane Brick & stone Circa 1990 Four (4) Entranace & interior lobby I-295 to Franklin Arterial to Old Port Area Area lots and garages Starbuck's, Cold Stone Creamery, Life is Good, Portland Harbor Hotel, | SPACE:  AVAILABLE: LAYOUT:  FLOORING: CEILINGS: LIGHTING: HVAC: UTILITIES RESTROOMS: SPRINKLER: TERM: | 7 Exchange Street - 1,400+/- sf 9 Exchange Street - 1,000+/- sf Combined Spaces - 2,400+/- sf Immediate Wide open retail area, unisex bathroom, & changing rooms Carpet and tile Acoustical Tile Dropped Track lighting Hot water steam heat Public water & sewer Unisex bathroom |
|                                                                                                                            | Maxwell's Pottery & others                                                                                                                                                                                                                                                                                |                                                                                                       |                                                                                                                                                                                                                                                                                   |